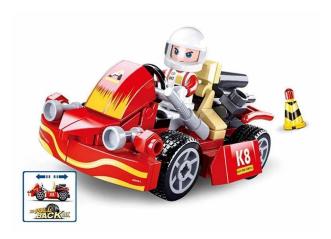

## SL95769 - Pullback car "Go-Kart"

## Product Description

With the fiery-looking go-kart, you can win every race against your friends on the racetrack. All pullback cars can be pulled back mechanically and then drive on their own for a short time. The Sluban building blocks are fully compatible with all standard clamp building blocks from other manufacturers. Caution!Not suitable for children under 3 years. Contains small parts that may be swallowed - choking hazard!- 89-piece pull-back building block kit- Set contains 1 minifigure- Difficulty level: easy - Recommended for ages 6 and up-Pullback range - Fully compatible with standard pull-back building blocks from other manufacturers - Packaging dimensions 19 x 14.1 x 4.5 cm (w x h x d)- With pull-back motor