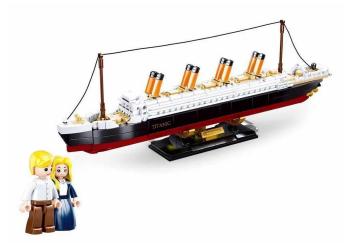

Item no.: 387175 M38-B0835 - Titanic - Medium kit

## Product Description

The TITANIC is probably the most famous ship in history. Claimed to be unsinkable, she sank on her maiden voyage after a collision with an iceberg. Sluban offers the TITANIC kit in 4 different sizes. With 481 parts, this kit is in the middle of the range with an assembled size of 37cm. Whether on a small or large scale - the Titanic looks great in any shape and size. The Sluban building blocks are fully compatible with other popular construction blocks from other manufacturers. Caution!Not suitable for children under 3 years. Contains small parts that may be swallowed - choking hazard!- Sluban building brick set with 481 pieces- Set contains 2 minifigures- Difficulty level: difficult - Recommended for ages 8 and up-Model Bricks Ships range - Fully compatible with other popular building bricks from other manufacturers - Packaging dimensions 47.5 x 33 x 6.7 cm (w x h x d)