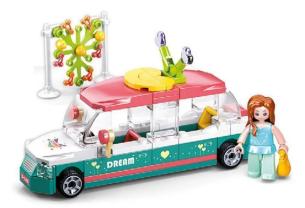

## Product Description

This limousine is ideal for going on a trip with a few friends and travelling to a gala, for example. The Sluban building blocks are fully compatible with other popular building blocks from other manufacturers. Caution!Not suitable for children under 3 years. Contains small parts that may be swallowed - choking hazard!- Sluban building blocks set with 117 pieces-Set contains 1 minifigure- Difficulty level: easy - Recommended for ages 6 and up- Girls' dreams series - Fully compatible with popular Sluban building blocks from other manufacturers - Packaging dimensions 23.7 x 14.1 x 4.5 cm (w x h x d)