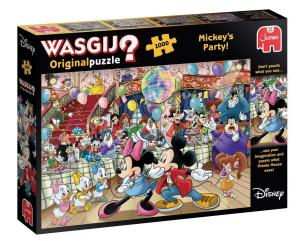

## Product Description

Join the party with Mickey and all his friends! They have all the ingredients for a good party: great food, great friends and, of course, the party atmosphere. But something made them giggle while they were showing off their dance moves. What could have happened on the other side of the dance floor? Use your imagination and the clues to piece together what Mickey and Minnie are seeing. This is the scene you need to piece together.- 1000 piecesAbout Wasgij in general: Wasgij is a unique puzzle concept that challenges even the most enthusiastic puzzlers. With traditional puzzles, the goal is to create the exact image that is shown on the box, but with Wasgij you have to create a completely different image. Wasgij Original is the puzzle concept of 'What do they see?' You have to use your imagination and the clues to piece together not what you see on the box, but what the people on the box see