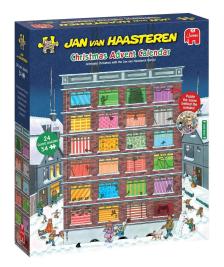

## **JvH Christmas Advent Calendar**

## Product Description

It brings joy: To make the wait for Christmas a little shorter, fans of Dutch illustrator Jan van Haasteren can shorten the time with the original Advent calendar, naturally from the Jan van Haasteren Design Studio. Hidden inside are 24 small puzzles. The individual 54-piece motifs can be put together at the end to form a large jigsaw puzzle.