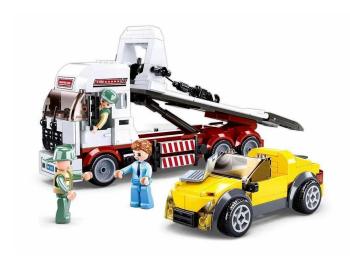

## SL95739 - Tow truck with platform

## Product Description

A car has broken down at the side of the road. Now the Sluban tow truck is needed. The practical hook makes it easy to secure the car and pull it onto the plateau. The playset also includes three play figures. The Sluban building blocks are fully compatible with other popular construction blocks from other manufacturers. Caution! Not suitable for children under 3 years. Contains small parts that can be swallowed - choking hazard! - Sluban building block set with 338 pieces - Set contains 3 minifigures - Difficulty level: medium - Recommended for ages 8 and up - City Life series - Fully compatible with popular Sluban building blocks from other manufacturers - Packaging dimensions 38 x 28.5 x 6.7 cm (w x h x d)