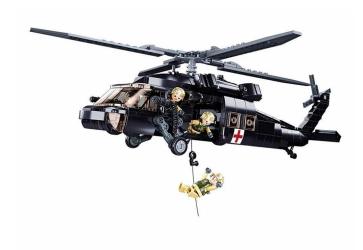

## SL95882 - US Medical Army Helicopter

## Product Description

The Medical Army helicopter from the Model Bricks series consists of 692 parts, including 4 play figures. The Sluban building bricks are fully compatible with other popular construction bricks from other manufacturers. Caution! Not suitable for children under 3 years. Contains small parts that can be swallowed - choking hazard! - 692-piece building set-Set contains 4 minifigures- Difficulty level: medium - Recommended for ages 8 and up- Model Bricks Army range - Fully compatible with other popular building bricks from other manufacturers - Packaging dimensions 52 x 33 x 6.7 cm (w x h x d)