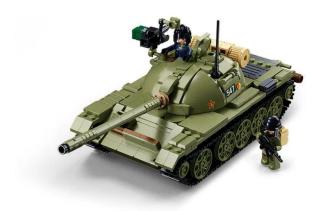

Item no.: 387041 SL96005 - 3 in 1 main battle tank

Item no.: 387041 shipping weight: 1.50 kg Manufacturer: Sluban

## Product Description

The 3-1 battle tank from the Model Bricks series consists of 604 parts, including 2 play figures. When assembled, the tank is 26.90 cm long. The Model Bricks series from Sluban impresses with its design and functionality. The Sluban building bricks are fully compatible with other popular construction bricks from other manufacturers. Warning:Not suitable for children under 3 years. Contains small parts that may be swallowed - choking hazard!- 604-piece building bricks set- Set contains 2 minifigures- Difficulty level: medium - Recommended for ages 10 and up- Model Bricks range - Fully compatible with other popular building bricks from other manufacturers - Packaging dimensions 47.5 x 33 x 6.7 cm (w x h x d)- 3 construction options