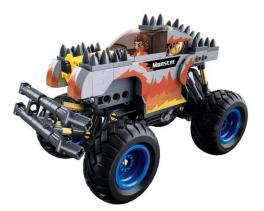

Item no.: 387218 SL96022 - Pullback off-road vehicle "Big Foot" grey

Item no.: 387218 shipping weight: 1.00 kg Manufacturer: Sluban

## Product Description

The Sluban building bricks are fully compatible with other popular construction bricks from other manufacturers. Attention!Not suitable for children under 3 years. Contains small parts that may be swallowed - choking hazard!- 267-piece building block set- Set contains 1 minifigure- Difficulty level: medium - Recommended for ages 6 and up- Car Club range-Fully compatible with other popular building blocks from other manufacturers - Packaging dimensions 38 x 28.5 x 6.7 cm (w x h x d)