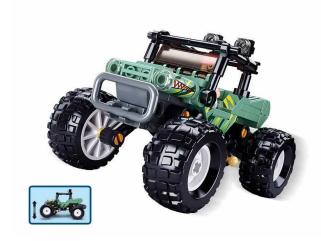

## SL95976 - All-terrain vehicle green

## Product Description

This off-road vehicle with extra-large monster truck tyres overcomes any obstacle, whether out in the wilderness or in the monster truck arena. The little one can really show off to his big brothers here. As usual, the building kit contains an original Sluban minifigure. The Sluban building blocks are fully compatible with all standard clamp building blocks from other manufacturers. Caution! Not suitable for children under 3 years. Contains small parts that may be swallowed - choking hazard! - 155-piece building block set- Set contains 1 minifigure- Difficulty level: easy - Recommended for ages 8 and up- City Life series - Fully compatible with all standard building blocks from other manufacturers - Packaging dimensions 23.7 x 18.9 x 4.5 cm (w x h x d)