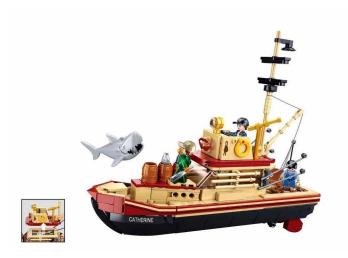

## Product Description

Whaler ship (592 pieces)- Clamp building kit with 592 pieces- Set contains 3 minifigures- Difficulty level: difficult - recommended for ages 8 and up- Model Bricks Ships range - fully compatible with popular bricks from other manufacturers - packaging dimensions 47.5 x 33 x 6.7 cm (w x h x d)- item number: SL95988- EAN: 6938242959883DescriptionThe boat has set off at dawn to go whaling. But instead, the ship is suddenly attacked by a gigantic shark. This building kit is Sluban's homage to the most famous animal horror film of all time. It also contains 4 original Sluban minifigures. The Sluban Model Bricks range impresses with its design and functionality. The Sluban building bricks are fully compatible with all standard building bricks from other manufacturers. Caution! Not suitable for children under 3 years. Contains small parts that can be swallowed - choking hazard!