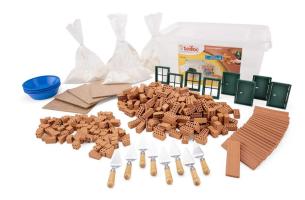

## Product Description

With the group construction set, up to eight children can let their imagination run wild at the same time. The set consists of over 320 parts and is ideal for the next children's birthday party, for use in kindergarten, primary school and after-school care centres. Practical plastic box incl. tools The creative construction kit is supplied in a resealable plastic box. This ensures that all the clay components arrive safely. Eight miniature bricklaying trowels and four bowls for mixing the water-soluble mortar ensure realistic building. Four base plates are also included. Natural & reusable materials The special mortar mixture of sand and corn extract is harmless to health. The bricks made of real clay are fired in our firing chamber at up to 1000 °C, just like the original. Thanks to the special mortar mixture, the components dissolve again when immersed in water. Our bricks can be reused indefinitely for new buildings. Educationally valuable learning toyRecommended for children aged 6 and over to develop their creativity and train hand-eye coordination, patience and dexterity. An educationally valuable and sustainable toy. Ideal for use in Montessori education. - Recommended playing age: 6++ 320 components- Building fun for up to eight children at the same time- Ideal for schools, children's birthday parties and much more.- Incl. 4x mortar trays, 4x base plates, 8x brick trowels and water-soluble mortar- Natural materials made in Germany