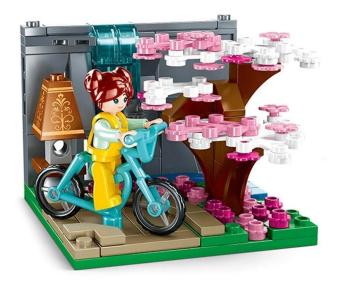

## Product Description

Mini Scene Seasons Spring (119 pieces)- Clamp-on building block kit with 119 pieces- Set contains 1 minifigure- Difficulty level: easy - Recommended for ages 6 and up- Mini Scene range - Fully compatible with popular clamp-on building blocks from other manufacturers - Packaging dimensions 14.6 x 14.6 x 6.2 cm (w x h x d)- Item no.: SL07237- EAN: 8719558072378DescriptionThis kit from the Mini Scenes series by Sluban represents the season of spring with the wonderful blossoming tree. Combine this set with the others from the "Seasons" series by Sluban and create a wonderful diorama of the four seasons. The kit consists of 119 pieces including a Sluban minifigure. The Sluban building blocks are fully compatible with all standard clamp building blocks from other manufacturers. Caution:Not suitable for children under 3 years of age. Contains small parts that can be swallowed - choking hazard!