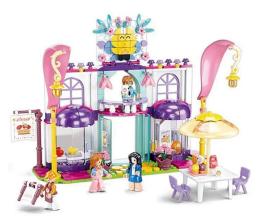

Item no.: 387207 SL95832 - Fantastic café

Item no.: 387207 shipping weight: 0.40 kg Manufacturer: Sluban

## Product Description

Dreamlike café (361 pieces)- Clamp-on building block set with 361 pieces- Set contains 4 minifigures- Difficulty level: medium - Recommended for ages 6 and up- Girls' dreams series - Fully compatible with popular clamp-on building blocks from other manufacturers - Dimensions of packaging 38 x 28.5 x 6.7 cm (w x h x d)- Item no: SL95832- EAN: 6938242958329DescriptionThis beautiful café offers excellent service and delicious food to take away or enjoy outside. The wall can be customised and inspires creativity. The Sluban building blocks are fully compatible with all standard clamp building blocks from other manufacturers.Caution!Not suitable for children under 3 years. Contains small parts that can be swallowed - choking hazard!