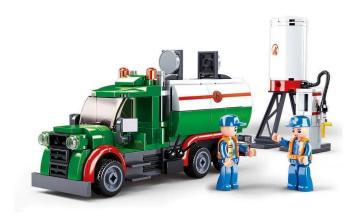

## SL95738 - Tanker lorry

## Product Description

The Sluban tanker lorry contains the necessary equipment to play out the filling of transport goods. The set includes two play figures, a tank container and parts for the tanker lorry. The Sluban building blocks are fully compatible with other popular construction blocks from other manufacturers. Caution! Not suitable for children under 3 years. Contains small parts that may be swallowed - choking hazard! Clamp-on building block set with 267 pieces- Set contains 2 minifigures- Difficulty level: medium - Recommended for ages 8 and up-City Life series - Fully compatible with other popular clamp-on building blocks from other manufacturers - Packaging dimensions 38 x 23.7 x 6.7 cm (w x h x d)