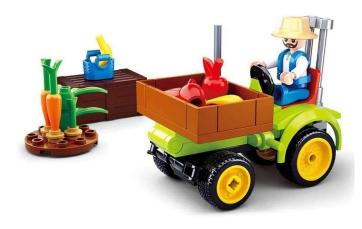

## Product Description

Tractor with frontloadingarea (80 pieces)This Sluban farm set includes a tractor with front loading area, a play figure, vegetables stuck in the ground and a basket. The farmer can transport the fruit and vegetables he has previously collected with the tractor and then sell his harvest. The Sluban building blocks are fully compatible with other popular building blocks from other manufacturers.- Item number: SL95636- EAN: 6938242956363DescriptionCaution!Not suitable for children under 3 years. Contains small parts that can be swallowed - choking hazard!