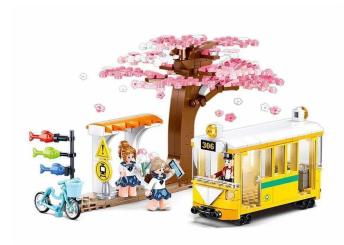

## Product Description

Japanese tram stop (347 pieces)- Sluban building block kit with 347 pieces- Set contains 3 minifigures- Difficulty level: medium- Recommended for ages 6 and up- Girls' dreams series - Fully compatible with other popular Sluban building blocks from other manufacturers - Dimensions of packaging 38 x 28.5 x 6.7 cm (w x h x d)- Item no: SL95888- EAN: 6938242958886DescriptionThe Sluban building blocks are fully compatible with other common construction blocks from other manufacturers.Caution:Not suitable for children under 3 years. Contains small parts that can be swallowed - choking hazard!