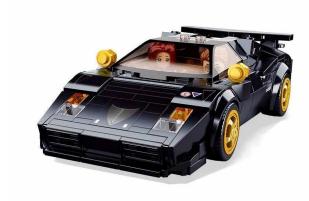

## Product Description

Italian sports car (254 pieces)- Sluban building kit with 254 pieces- Set contains 2 minifigures- Difficulty level: medium - Recommended for ages 8 and up- Model Bricks range - Fully compatible with standard Sluban building bricks from other manufacturers - Packaging dimensions 38 x 23.7 x 6.7 cm (w x h x d)ltem no.: SL95968EAN: 6938242959685DescriptionThis Sluban kit is modelled on a well-known Italian sports car brand. This black speedster is a stylish way to cruise through the streets of Sluban City. As usual with Sluban, the kit also includes Sluban minifigures, because after all, someone has to drive this powerhouse of a car.The Sluban Model Bricks range impresses with its design and functionality. The Sluban building bricks are fully compatible with all standard clamp building bricks from other manufacturers. Caution! Not suitable for children under 3 years. Contains small parts that can be swallowed - choking hazard!