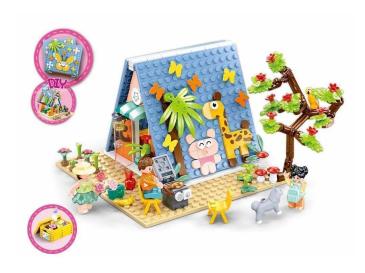

## SL95958 - Camping hut

## Product Description

Get out into nature and make yourself comfortable in the camping hut. Set with 341 pieces, including base plate, decoration to freely design the roof of the hut and 5 original Sluban minifigures. The Sluban building blocks are fully compatible with all standard building blocks from other manufacturers. Caution! Not suitable for children under 3 years. Contains small parts that may be swallowed - choking hazard!- 341-piece building block set- Set contains 3 minifigures- Difficulty level: easy - Recommended for ages 6 and up- Girls' dreams range - Fully compatible with all standard building blocks from other manufacturers - Packaging dimensions 38 x 28.5 x 6.7 cm (w x h x d)