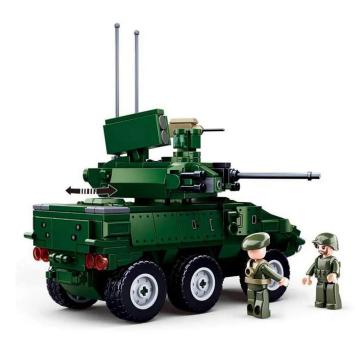

Item no.: 387165 SL95613 - Armoured reconnaissance vehicle III

## Product Description

This armoured reconnaissance vehicle from the true-to-scale "Model Bricks" series consists of 384 parts. It is 16.3 cm long when assembled. The Model Bricks series from Sluban impresses with its design and functionality. The Sluban building bricks are fully compatible with other popular construction bricks from other manufacturers. Warning:Not suitable for children under 3 years. Contains small parts that can be swallowed - choking hazard!- 384-piece building set- Set contains 2 minifigures- Difficulty level: medium - Recommended for ages 8 and up- Model Bricks Army range - Fully compatible with other popular building bricks from other manufacturers - Packaging dimensions 38 x 28.5 x 6.7 cm (w x h x d)