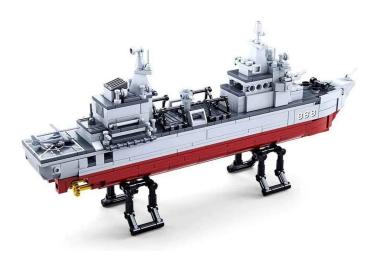

## SL95571 - Supply ship

## Product Description

This supply ship from the true-to-scale "Model Bricks" series consists of 497 parts. It comes in a scale of 1:450. When assembled, it is 36.9 cm long and 13 cm high. The Sluban building bricks are fully compatible with other popular construction bricks from other manufacturers. Caution! Not suitable for children under 3 years of age. Contains small parts that can be swallowed - choking hazard!- Sluban building block kit with 497 pieces- Set also contains 1 mini boat, 2 mini jets and 1 mini helicopter- Difficulty level: difficult - Recommended for ages 10 and up- Model Bricks Ships range - Fully compatible with other popular building blocks from other manufacturers - Packaging dimensions 47.5 x 33 x 6.7 cm (w x h x d)