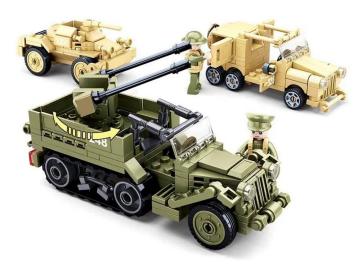

## Product Description

This combat vehicle set consists of five different vehicles; an aeroplane, a jeep with trailer, a half-track vehicle, a tank, a howitzer and five minifigures. The Sluban building bricks are fully compatible with all standard clamp building bricks from other manufacturers. Caution!Not suitable for children under 3 years. Contains small parts that may be swallowed - choking hazard!- Sluban building block set with 551 pieces- Set contains 5 minifigures- Difficulty level: medium - Recommended for ages 8 and up- WWII Army series - Fully compatible with all standard Sluban building blocks from other manufacturers - Packaging dimensions 47.5 x 28.5 x 6.7 cm (w x h x d)