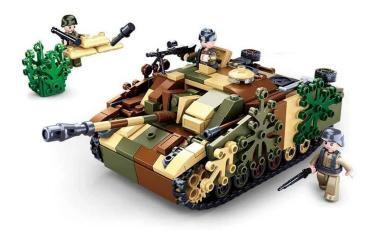

## Product Description

This set includes a large 22.6 cm long tank destroyer and three minifigures in uniforms. The armoured tank's projectile is movable. The Sluban building bricks are fully compatible with all standard clamp building bricks from other manufacturers. Caution! Not suitable for children under 3 years. Contains small parts that may be swallowed - choking hazard!-524-piece building block set- Set contains 2 minifigures- Difficulty level: medium - Recommended for ages 8 and up- WWII Army range - Fully compatible with all standard building blocks from other manufacturers - Packaging dimensions  $42.5 \times 28.5 \times 6.7$  cm (w x h x d)