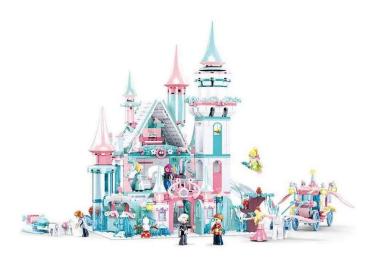

## SL95659 - Magical winter castle

## Product Description

In the magical winter castle, the residents are always on the lookout for the next adventure. In the lovingly designed rooms, they live, laugh and celebrate together and have a great time. The set consists of 1324 pieces and contains 9 play figures. The Sluban building blocks are fully compatible with other popular building blocks from other manufacturers. Caution!Not suitable for children under 3 years. Contains small parts that can be swallowed - choking hazard!- Sluban building block set with 1324 pieces- Set contains 9 minifigures- Difficulty level: difficult - Recommended for ages 6 and up- Girls' dreams series - Fully compatible with other popular sluban building blocks from other manufacturers - Packaging dimensions 42.5 x 62 x 12.4 cm (w x h x d)