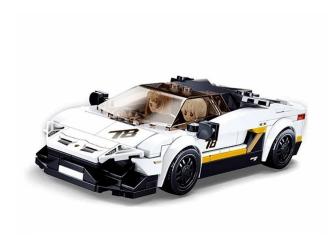

## Product Description

This white, Italian sports car is extremely fast and particularly large, making it ideal for travelling long distances. The Sluban building blocks are fully compatible with all standard clamp building blocks from other manufacturers. Caution! Not suitable for children under 3 years. Contains small parts that may be swallowed - choking hazard!- Sluban building block set with 276 pieces- Set contains 2 minifigures- Difficulty level: medium - Recommended for ages 8 and up- Model Bricks range- Fully compatible with all standard Sluban building blocks from other manufacturers - Packaging dimensions 38 x 23.7 x 6.7 cm (w x h x d)