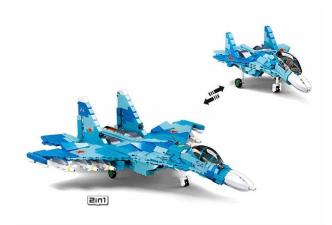

## Product Description

This set can be used to assemble a large jet fighter or alternatively a smaller training version. The kit consists of 1040 parts including a Sluban minifigure. The Sluban Model Bricks range impresses with its design and functionality. The Sluban building bricks are fully compatible with other popular construction bricks from other manufacturers. Caution:Not suitable for children under 3 years. Contains small parts that may be swallowed - choking hazardl- 1040-piece building set- Set contains 1 minifigure- Difficulty level: difficult - Recommended for ages 8 and up- Model Bricks Army range - Fully compatible with other popular building bricks from other manufacturers - Packaging dimensions 62 x 35.5 x 9 cm (w x h x d)- 2 construction options