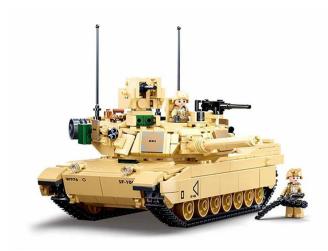

## Product Description

The "Abrams" tank is from the Model Bricks series, which stands for detailed replicas. The tank consists of 781 parts. The set also includes play figures and other accessories. It is 29 cm long when assembled. The Model Bricks series from Sluban impresses with its design and functionality. The Sluban building bricks are fully compatible with other popular construction bricks from other manufacturers. Warning:Not suitable for children under 3 years. Contains small parts that may be swallowed - choking hazard!- Clamp-on building block kit with 781 parts- Set contains 2 minifigures- Difficulty level: difficult - Recommended for ages 10 and up- Model Bricks Army range - Fully compatible with other popular clamp-on building blocks from other manufacturers - Packaging dimensions 52 x 33 x 6.7 cm (w x h x d)