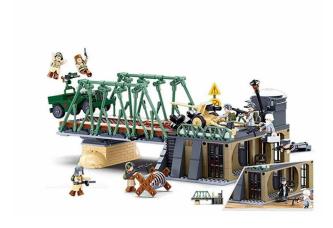

## Product Description

This historical scene to build includes a 33.6 cm long bridge, a vehicle and a howitzer and eight different minifigures in uniform. The Sluban building bricks are fully compatible with all standard clamp building bricks from other manufacturers. Caution!Not suitable for children under 3 years. Contains small parts that may be swallowed - choking hazard!-769-piece building block set- Set contains 9 minifigures- Difficulty level: difficult - Recommended for ages 8 and up- WWII Army series - Fully compatible with all standard building blocks from other manufacturers - Packaging dimensions 52 x 38 x 8 cm (w x h x d)