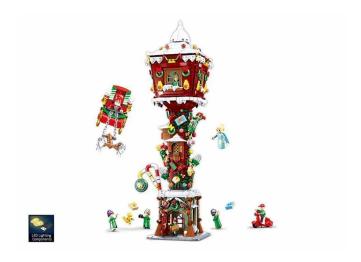

## SL95860 - Santa's tree house

## Product Description

The Sluban building bricks are fully compatible with other popular construction bricks from other manufacturers. Attention! Not suitable for children under 3 years. Contains small parts that can be swallowed - choking hazard! - Sluban building block set with 1799 pieces - Set contains 10 minifigures - Difficulty level: difficult - Recommended for ages 10 and up-City Life series - Fully compatible with other popular building blocks from other manufacturers - Packaging dimensions 42.5 x 47.5 x 14.5 cm (w x h x d)