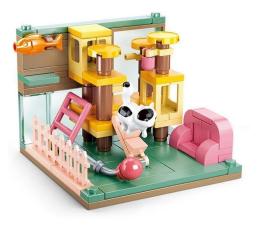

## Product Description

Mini scene cat room white cat (103 pieces)- Clamp-on building block kit with 103 pieces- Set contains 1 minifigure- Difficulty level: easy - recommended for ages 6 and up- Mini Scene range - fully compatible with standard click-blocks from other manufacturers - packaging dimensions 14.6 x 14.6 x 6.2 cm (w x h x d)- item number: SL07232- EAN: 8719558072323DescriptionEvery cat will get their money's worth in this cat room. There is a wide range of food, play and climbing options. The Sluban building bricks are fully compatible with all standard clamp building bricks from other manufacturers.Caution!Not suitable for children under 3 years. Contains small parts that can be swallowed - choking hazard!