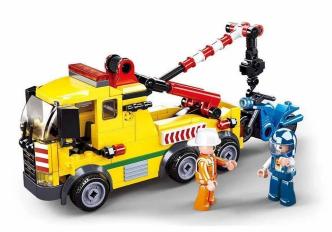

Item no.: 387089 SL95737 - Tow truck with crane

Item no.: 387089 shipping weight: 0.30 kg Manufacturer: Sluban

## Product Description

A motorcyclist has parked incorrectly. Now the Sluban tow truck is needed. The motorbike can be easily fixed and towed away with the practical crane. The playset also includes two play figures. The Sluban building blocks are fully compatible with other popular construction blocks from other manufacturers. Caution!Not suitable for children under 3 years. Contains small parts that can be swallowed - choking hazard!- Sluban building blocks set with 205 pieces- Set contains 2 minifigures- Difficulty level: medium - Recommended for ages 8 and up- City Life series - Fully compatible with other popular sluban building blocks from other manufacturers - Packaging dimensions 28.5 x 23.7 x 5.4 cm (w x h x d)