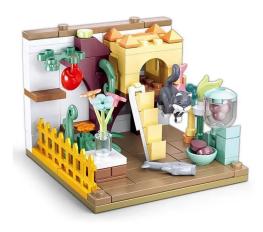

## SL07230 - Mini scene cat room black cat

## Product Description

Every cat gets its money's worth in this cat room. There is a wide range of food, play and climbing options. The Sluban building blocks are fully compatible with all standard clamp building blocks from other manufacturers. Caution!Not suitable for children under 3 years. Contains small parts that may be swallowed - choking hazard!- 115-piece building block set- Set contains 1 minifigure- Difficulty level: easy - Recommended for ages 6 and up- Mini Scene range - Fully compatible with popular building blocks from other manufacturers - Packaging dimensions 14.6 x 14.6 x 6.2 cm (w x h x d)