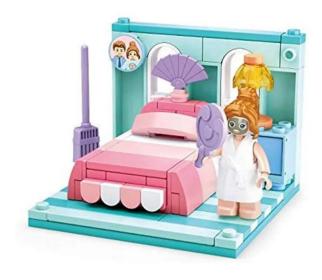

## Product Description

This Sluban mini scene consists of a cosy bedroom. It contains a large, comfortable double bed, a play figure and other small furnishings. Here the resident can apply her face mask and get ready for bed. The small size and few parts ensure quick building and playtime fun. The Sluban building blocks are fully compatible with other popular building blocks from other manufacturers. Caution! Not suitable for children under 3 years. Contains small parts that may be swallowed - choking hazard! - Clamp building block set with 109 parts- Set contains 1 minifigure- Difficulty level: easy - Recommended for ages 6 and up- Mini Scene range- Fully compatible with popular clamp building blocks from other manufacturers - Packaging dimensions 14.6 x 14.6 x 6.2 cm (w x h x d)