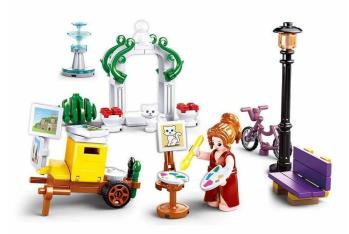

## Product Description

The fantastic Sluban "Artist" set makes creative hearts beat faster! It consists of a fountain, a park bench, a lantern and a small wooden wagon. It includes lots of small accessories such as four different pictures, painting accessories, flower pots and a bicycle. The artist creates various works directly in the park and draws inspiration from her surroundings. The Sluban building blocks are fully compatible with other popular building blocks from other manufacturers. Caution!Not suitable for children under 3 years. Contains small parts that may be swallowed - choking hazard!- Sluban building blocks twith 114 pieces- Set contains 1 minifigure- Difficulty level: easy - Recommended for ages 6 and up- Girls' Dreams series - Fully compatible with popular sluban building blocks from other manufacturers - Packaging dimensions 19 x 14 x 4.5 cm (w x h x d)