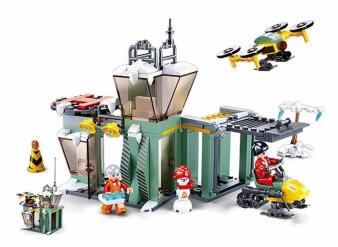

Item no.: 387024 SL95813 - Mountain rescue in the snow

Item no.: 387024 shipping weight: 0.30 kg Manufacturer: Sluban

## Product Description

The Sluban building bricks are fully compatible with other popular construction bricks from other manufacturers. Attention!Not suitable for children under 3 years. Contains small parts that can be swallowed - choking hazard!- Sluban building block set with 251 pieces- Set contains 3 minifigures- Difficulty level: medium - Recommended for ages 6 and up-City Life series- Fully compatible with other popular building blocks from other manufacturers - Packaging dimensions 38 x 23.7 x 6.7 cm (w x h x d)