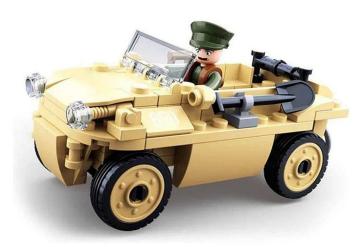

Item no.: 387051 SL95561 - Amphibious vehicle

Item no.: 387051 shipping weight: 0.20 kg Manufacturer: Sluban

## Product Description

Amphibious vehicles can be used as a means of transport both in the water and on land, making them a real all-rounder. This set consists of 103 pieces, including a minifigure. The Sluban building bricks are fully compatible with all standard clamp building bricks from other manufacturers. Caution!Not suitable for children under 3 years. Contains small parts that may be swallowed - choking hazard!- Sluban building block set with 103 pieces- Set contains 1 minifigure- Difficulty level: easy - Recommended for ages 8 and up- WWII Army series - Fully compatible with all standard sluban building blocks from other manufacturers - Packaging dimensions 19 x 14.1 x 4.5 cm (w x h x d)