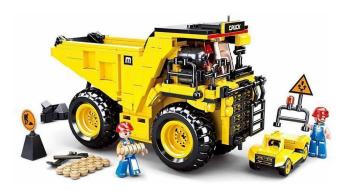

Item no.: 387007 SL95676 - Dumper Iorry

Item no.: 387007 shipping weight: 0.60 kg Manufacturer: Sluban

## Product Description

This Sluban construction site set contains a tipper lorry, a small vehicle, bricks for loading, construction site signs and tools, as well as three play figures. The construction workers can use the tipper lorry to transfer the load easily and safely. The Sluban building bricks are fully compatible with other popular construction bricks from other manufacturers. Caution!Not suitable for children under 3 years of age. Contains small parts that may be swallowed - choking hazard!- 416-piece building block set- Set includes 2 minifigures- Difficulty level: medium - Recommended for ages 8 and up- construction site range - Fully compatible with other popular building blocks from other manufacturers - Packaging dimensions 47.5 x 28.5 x 6.7 cm (w x h x d)