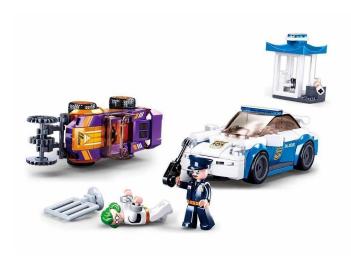

## Product Description

Watch out, the crook is on the run! This Sluban set contains everything you need to play out an exciting chase. It consists of two cars, a small control station and two play figures. The small accessories, such as the handcuffs, ensure detailed playtime fun. The Sluban building blocks are fully compatible with other popular construction blocks from other manufacturers. Caution! Not suitable for children under 3 years. Contains small parts that may be swallowed - choking hazard!- Clamp building block set with 264 pieces- Set contains 2 minifigures- Difficulty level: medium - Recommended for ages 6 and up- Police series - Fully compatible with popular clamp building blocks from other manufacturers - Packaging dimensions 38 x 23.7 x 6.7 cm (w x h x d)