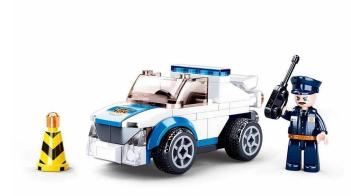

## SL95694 - Pullback "Law enforcement officer"

## Product Description

All pullback cars can be pulled back mechanically and then drive on their own for a short time. The Sluban building blocks are fully compatible with all standard pull-back building blocks from other manufacturers. Attention!Not suitable for children under 3 years. Contains small parts that may be swallowed - choking hazard!- 90-piece pull-back building block kit- Set contains 1 minifigure- Difficulty level: easy - Recommended for ages 6 and up- Pullback range - Fully compatible with standard pull-back building blocks from other manufacturers - Packaging dimensions 19 x 14.1 x 4.5 cm (w x h x d)- With pull-back motor