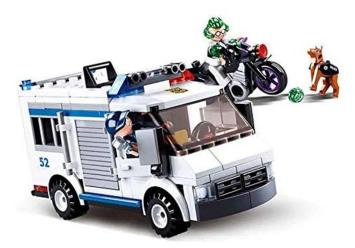

## Product Description

This Sluban police set contains a prison van, a motorbike, two play figures and a dog. With the fast-paced prison van, no criminal will be spared by the Sluban police. This protects the residents from the bad guys in Sluban City. The Sluban building blocks are fully compatible with other popular building blocks from other manufacturers. Caution!Not suitable for children under 3 years. Contains small parts that may be swallowed - choking hazard!- Clamp-on building block set with 117 pieces- Set contains 2 minifigures- Difficulty level: easy - Recommended for ages 8 and up- Police series - Fully compatible with popular clamp-on building blocks from other manufacturers - Packaging dimensions 28.5 x 23.7 x 5.4 cm (w x h x d)