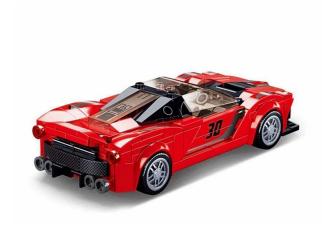

## Product Description

This red Italian sports car is extremely fast and is perfect for a shared drive through Sluban City with the option of opening the roof. The spoiler gives the sports car its characteristic look. The Sluban building blocks are fully compatible with all standard clamp building blocks from other manufacturers. Caution!Not suitable for children under 3 years. Contains small parts that may be swallowed - choking hazard!- 262-piece building block set- Set contains 2 minifigures- Difficulty level: medium - Recommended for ages 8 and up- Model Bricks range- Fully compatible with popular building blocks from other manufacturers - Packaging dimensions 38 x 23.7 x 6.7 cm (w x h x d)