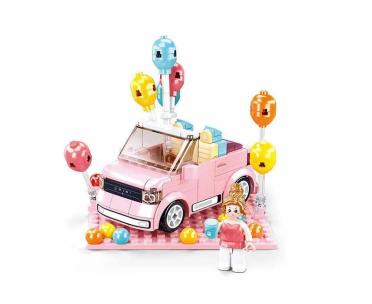

## Product Description

The MiniQ has 245 parts and is a beautiful pink car in which a Sluban City resident drives around. The car is decorated with colourful balloons. Maybe he's picking up his date from home? The Sluban building blocks are fully compatible with all standard clamp building blocks from other manufacturers. Caution! Not suitable for children under 3 years. Contains small parts that may be swallowed - choking hazard!- Sluban building block set with 245 pieces- Set contains 1 minifigure- Difficulty level: easy - Recommended for ages 6 and up-Girls' dreams range - Fully compatible with all popular Sluban building blocks from other manufacturers - Packaging dimensions 22 x 19 x 6.2 cm (w x h x d)