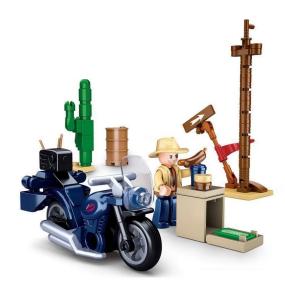

## Product Description

This resident of Sluban City decided to take a trip on his motorbike and drove into the desert. Luckily, he has taken enough food and drink with him. The Sluban building blocks are fully compatible with other popular building blocks from other manufacturers. Caution! Not suitable for children under 3 years. Contains small parts that may be swallowed - choking hazard!- Sluban building block set with 73 pieces- Set contains 1 minifigure- Difficulty level: easy - Recommended for ages 8 and up- City Life series - Fully compatible with popular Sluban building blocks from other manufacturers - Packaging dimensions 14.1 x 16.5 x 4.5 cm (w x h x d)