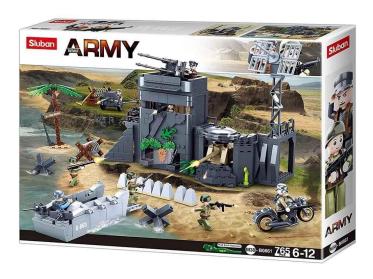

## M38-B0861 - Atlantic Wall

Item no.: 387088 shipping weight: 0.70 kg Manufacturer: Sluban

## Product Description

The Atlantic Wall from the Sluban Army series represents a well-known line of defence along the coasts of the Atlantic, the English Channel and the North Sea. This great set includes lots of exciting accessories. These include a small landing craft, a motorbike, a barbed wire fence, a small anti-aircraft gun and eight play figures. The Sluban building blocks are fully compatible with other popular construction blocks from other manufacturers. Caution! Not suitable for children under 3 years. Contains small parts that may be swallowed - choking hazard!- 765-piece building block set- Set contains 8 minifigures- Difficulty level: medium - Recommended for ages 8 and up- WWII Army series - Fully compatible with other popular building blocks from other manufacturers - Packaging dimensions 52 x 38 x 8 cm (w x h x d)