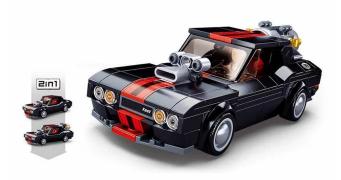

## Product Description

The 2 in 1 City Racer with 328 parts can be assembled in two different versions, one with and one without turbo. Which car will be faster? The Sluban building blocks are fully compatible with all standard clamp building blocks from other manufacturers. Caution!Not suitable for children under 3 years. Contains small parts that can be swallowed - choking hazard!- 328-piece building set- Set contains 1 minifigure- Difficulty level: medium - Recommended for ages 8 and up- Model Bricks range- Fully compatible with all standard building bricks from other manufacturers - Packaging dimensions 38 x 23.7 x 6.7 cm (w x h x d)- 2 construction options