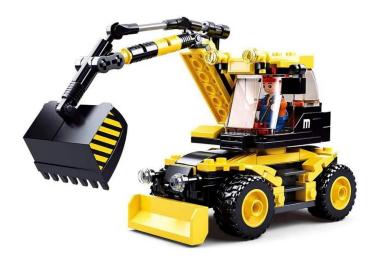

## Product Description

This Sluban construction site set contains an excavator with two different excavator attachments and a play figure. It can be used to excavate earth or fill other excavation pits. The Sluban building blocks are fully compatible with other popular construction blocks from other manufacturers. Caution! Not suitable for children under 3 years of age. Contains small parts that may be swallowed - choking hazard!- Clamp building block set with 195 pieces- Set contains 1 minifigure- Difficulty level: medium - Recommended for ages 8 and upconstruction site range - Fully compatible with popular clamp building blocks from other manufacturers - Packaging dimensions 28.5 x 23.7 x 5.4 cm (w x h x d)