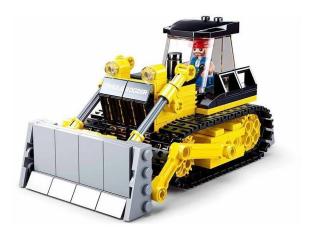

Item no.: 387006 SL95672 - Bulldozer

Item no.: 387006 shipping weight: 0.30 kg Manufacturer: Sluban

## Product Description

This Sluban construction set includes a bulldozer and a play figure. The bulldozer can be used to loosen and transport earth, for example. The Sluban building blocks are fully compatible with other popular construction blocks from other manufacturers. Caution!Not suitable for children under 3 years. Contains small parts that may be swallowed - choking hazard!- Clamp building block set with 231 parts- Set contains 1 minifigure- Difficulty level: medium - Recommended for ages 8 and up- construction site range - Fully compatible with other popular clamp building blocks from other manufacturers - Packaging dimensions 28.5 x 23.7 x 5.4 cm (w x h x d)