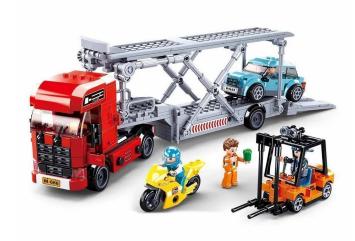

## Product Description

This car transporter from Sluban makes for a great play and construction experience. Includes three play figures, a forklift truck, a motorbike and a car, as well as parts for the car transporter. The Sluban building blocks are fully compatible with other popular construction blocks from other manufacturers. Caution! Not suitable for children under 3 years. Contains small parts that may be swallowed - choking hazard!- Sluban building block set with 542 pieces- Set contains 3 minifigures- Difficulty level: medium - Recommended for ages 8 and up- City Life series - Fully compatible with other popular Sluban building blocks from other manufacturers - Packaging dimensions 47.5 x 33 x 6.7 cm (w x h x d)