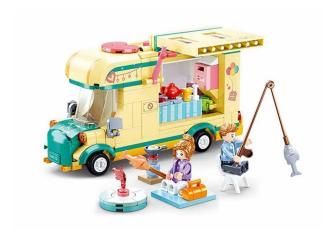

## Product Description

You can spend a wonderful camping holiday in the motorhome and it is perfectly equipped. A small outdoor kitchen and the extendable door are perfect for having fun both indoors and outdoors. The Sluban building blocks are fully compatible with all standard clamp building blocks from other manufacturers. Caution!Not suitable for children under 3 years. Contains small parts that can be swallowed - choking hazard!- Sluban building block set with 314 pieces- Set contains 2 minifigures- Difficulty level: medium - Recommended for ages 6 and up- Girls' dreams range - Fully compatible with all popular Sluban building blocks from other manufacturers - Packaging dimensions 38 x 28.5 x 6.7 cm (w x h x d)