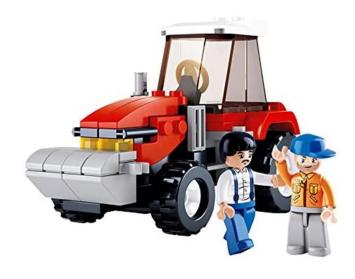

## SL95316 - Tractor

Item no.: 387146 shipping weight: 0.20 kg Manufacturer: Sluban

## Product Description

This small Sluban farm set includes a great little tractor and two play figures. The farmer can use the tractor to drive around his farm and fields and complete his agricultural tasks. The Sluban building blocks are fully compatible with other popular construction blocks from other manufacturers. Caution! Not suitable for children under 3 years. Contains small parts that may be swallowed - choking hazard!- Clamp-on building block set with 103 pieces- Set contains 2 minifigures- Difficulty level: easy - Recommended for ages 8 and up- City Life series - Fully compatible with popular clamp-on building blocks from other manufacturers - Packaging dimensions 23.7 x 14.1 x 4.5 cm (w x h x d)